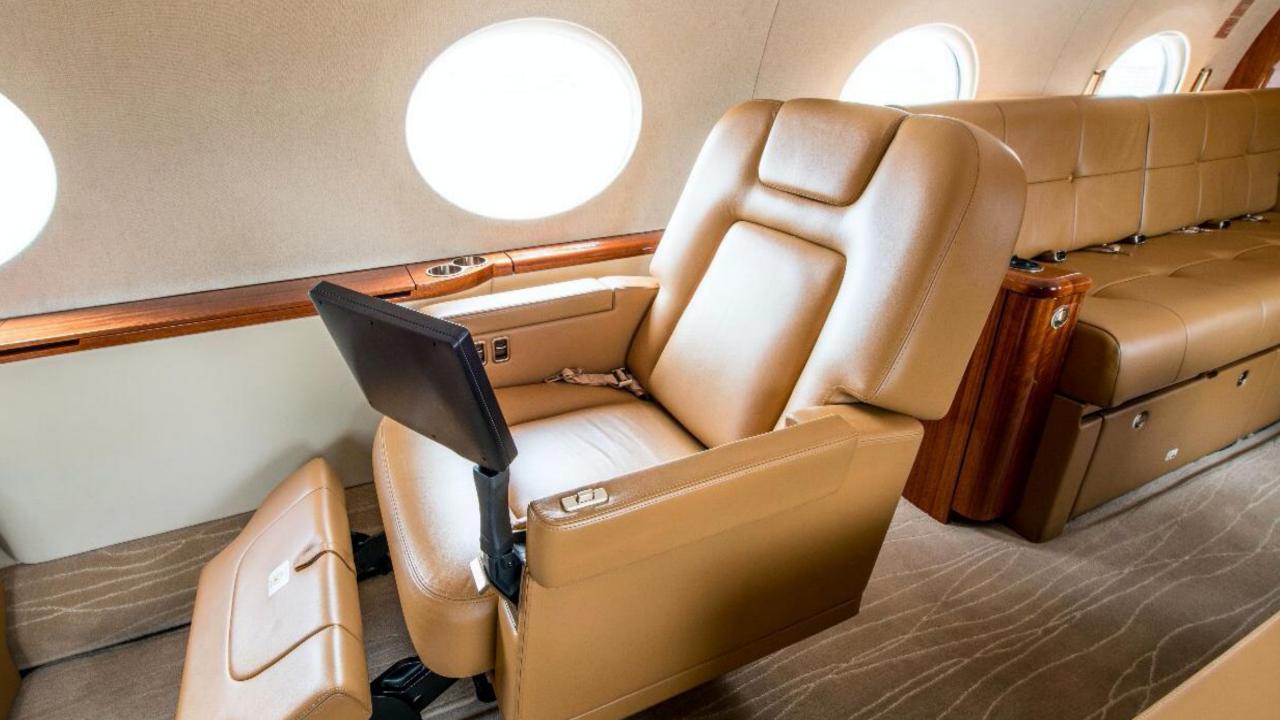

TCAS: ACSS TCAS 3500 with Change 7.1

TRANSPONDER: Dual Honeywell XS-858A Transponders with

ADS-B Out

LSS: Honeywell LU-860

| Eighteen (18) Passengers                                                                                                                                                                   |
|--------------------------------------------------------------------------------------------------------------------------------------------------------------------------------------------|
| Forward                                                                                                                                                                                    |
| 4 place Club seating                                                                                                                                                                       |
| 2 place Club opposite a 4 place Divan                                                                                                                                                      |
| Two 4 place Divans opposing each other                                                                                                                                                     |
| Forward and Aft                                                                                                                                                                            |
| HD-710 High Speed Data System                                                                                                                                                              |
| Microwave Oven; Convection Oven; Water heater; Coffeemaker                                                                                                                                 |
| Single place Divan next to forward lav for Cabin Crew;<br>Sleeping accommodations for 6 Passengers; Foldable<br>Personal Monitors at six seats. Blu-ray player, I-phone,<br>SATCOM Phones. |
|                                                                                                                                                                                            |