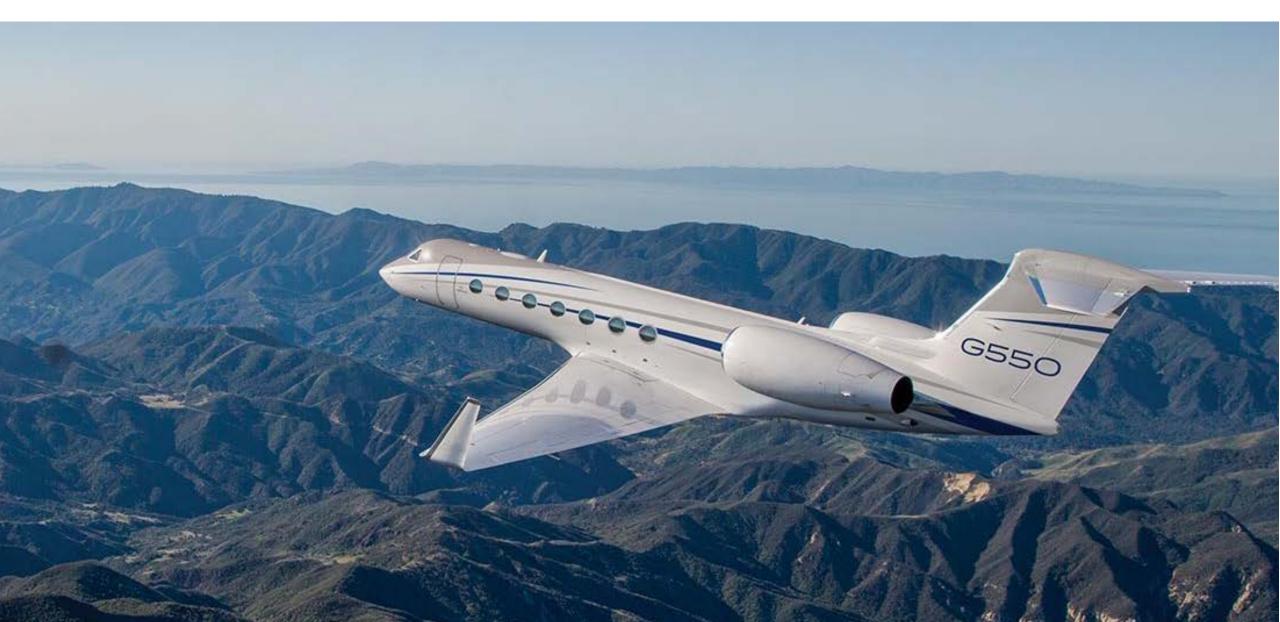

### **EXTERIOR**

| Base Paint    | Matterhorn White                        |
|---------------|-----------------------------------------|
| Stripe Colors | Brown, Sahara Tan,<br>Gray, Sunfast Red |