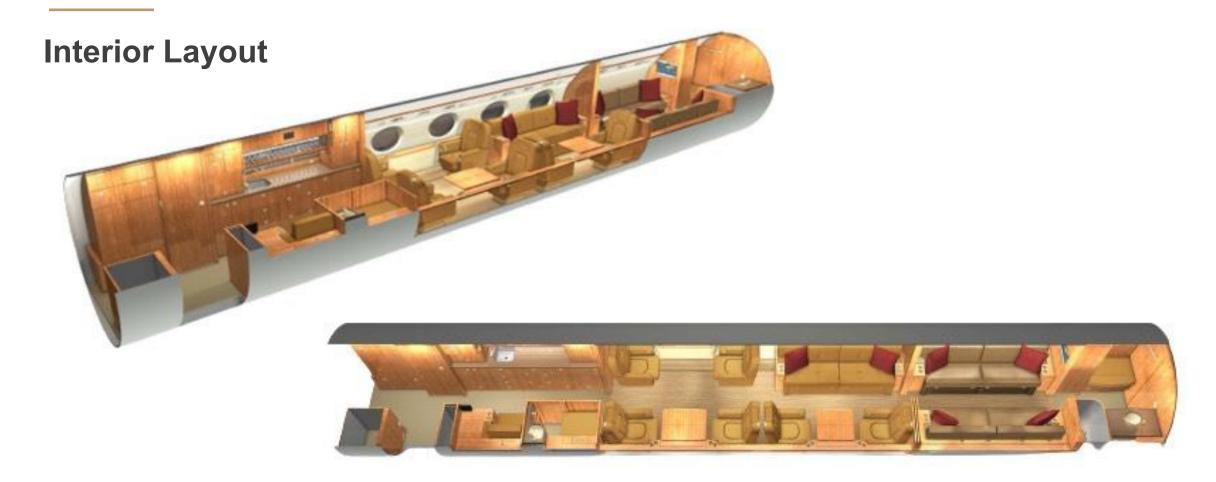

TCAS: ACSS TCAS 3500 with Change 7.1

TRANSPONDER: Dual Honeywell XS-858A Transponders with

ADS-B Out

LSS: Honeywell LU-860

| Eighteen (18) Passengers                                                                                                                                                                   |
|--------------------------------------------------------------------------------------------------------------------------------------------------------------------------------------------|
| Forward                                                                                                                                                                                    |
| 4 place Club seating                                                                                                                                                                       |
| 2 place Club opposite a 4 place Divan                                                                                                                                                      |
| Two 4 place Divans opposing each other                                                                                                                                                     |
| Forward and Aft                                                                                                                                                                            |
| HD-710 High Speed Data System                                                                                                                                                              |
| Microwave Oven; Convection Oven; Water heater; Coffeemaker                                                                                                                                 |
| Single place Divan next to forward lav for Cabin Crew;<br>Sleeping accommodations for 6 Passengers; Foldable<br>Personal Monitors at six seats. Blu-ray player, I-phone,<br>SATCOM Phones. |
|                                                                                                                                                                                            |