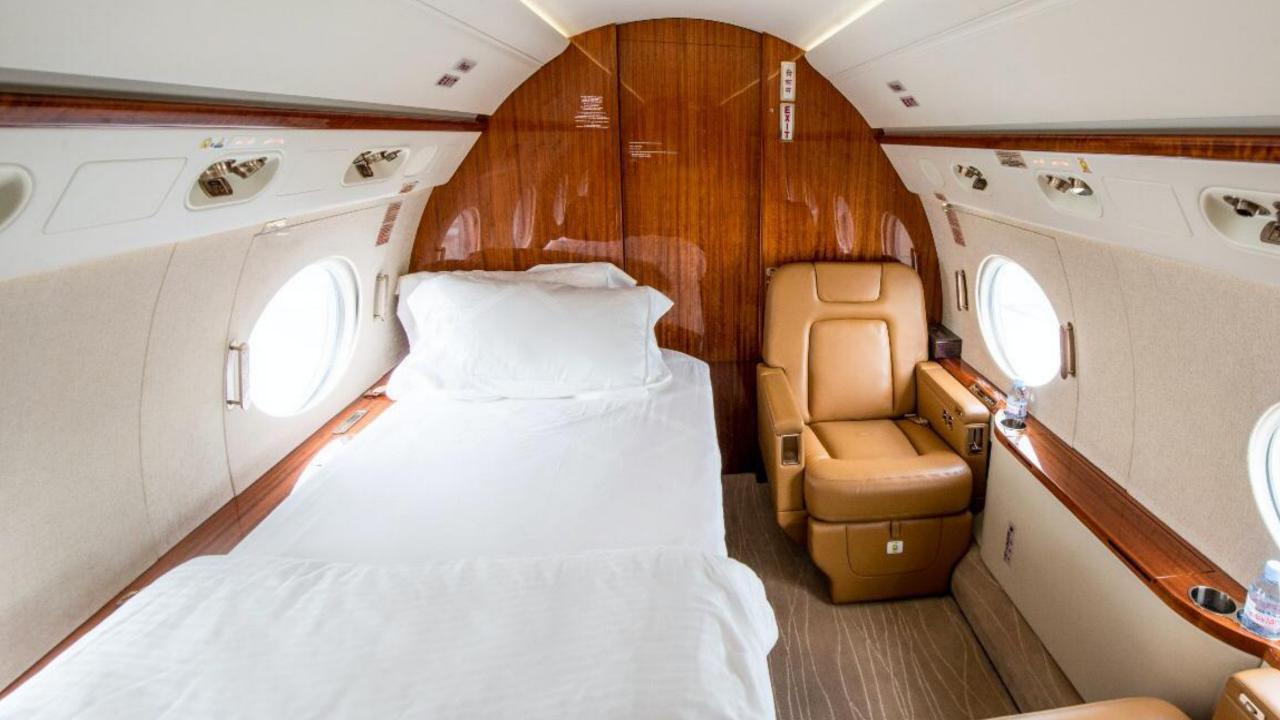

TCAS: ACSS TCAS 3500 with Change 7.1

TRANSPONDER: Dual Honeywell XS-858A Transponders with

ADS-B Out

LSS: Honeywell LU-860

| Eighteen (18) Passengers                                                                                                                                                                   |
|--------------------------------------------------------------------------------------------------------------------------------------------------------------------------------------------|
| Forward                                                                                                                                                                                    |
| 4 place Club seating                                                                                                                                                                       |
| 2 place Club opposite a 4 place Divan                                                                                                                                                      |
| Two 4 place Divans opposing each other                                                                                                                                                     |
| Forward and Aft                                                                                                                                                                            |
| HD-710 High Speed Data System                                                                                                                                                              |
| Microwave Oven; Convection Oven; Water heater; Coffeemaker                                                                                                                                 |
| Single place Divan next to forward lav for Cabin Crew;<br>Sleeping accommodations for 6 Passengers; Foldable<br>Personal Monitors at six seats. Blu-ray player, I-phone,<br>SATCOM Phones. |
|                                                                                                                                                                                            |