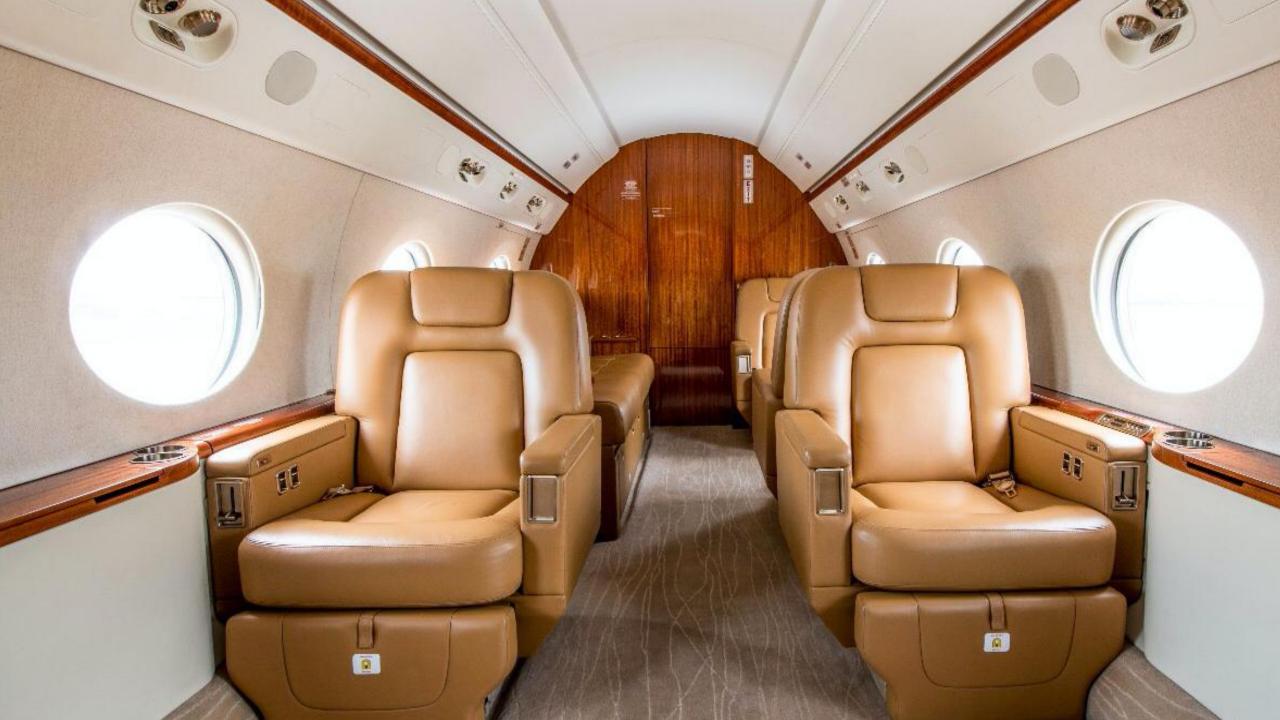

TCAS: ACSS TCAS 3500 with Change 7.1

TRANSPONDER: Dual Honeywell XS-858A Transponders with

ADS-B Out

LSS: Honeywell LU-860

| Eighteen (18) Passengers                                                                                                                                                                   |
|--------------------------------------------------------------------------------------------------------------------------------------------------------------------------------------------|
| Forward                                                                                                                                                                                    |
| 4 place Club seating                                                                                                                                                                       |
| 2 place Club opposite a 4 place Divan                                                                                                                                                      |
| Two 4 place Divans opposing each other                                                                                                                                                     |
| Forward and Aft                                                                                                                                                                            |
| HD-710 High Speed Data System                                                                                                                                                              |
| Microwave Oven; Convection Oven; Water heater; Coffeemaker                                                                                                                                 |
| Single place Divan next to forward lav for Cabin Crew;<br>Sleeping accommodations for 6 Passengers; Foldable<br>Personal Monitors at six seats. Blu-ray player, I-phone,<br>SATCOM Phones. |
|                                                                                                                                                                                            |