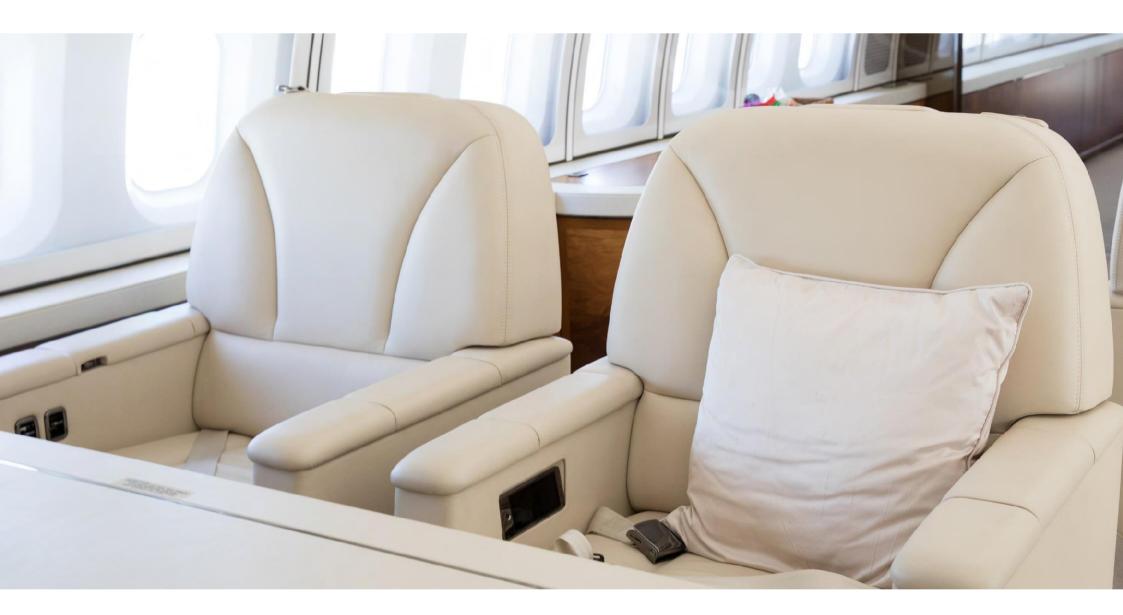

#### **INTERIOR**

Maximum 18 Passenger Interior. Forward crew rest section at entrance. Forward lounge featuring 4 individual club seats and 2 inward facing material divans. Aft lounge featuring 2 (4 seat) dining tables and inward facing material divan and credenza containing entertainment system. Aft section is a master bedroom with double bed and en-suite bathroom / lavatory with shower. Aft Galley area. Forward cloakroom and forward airstairs.