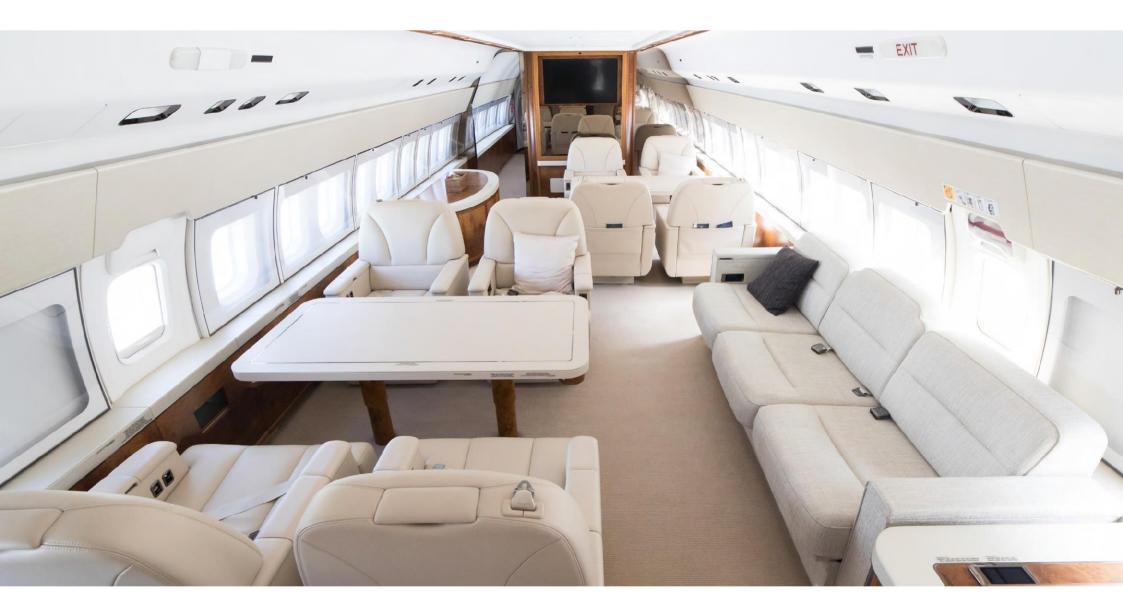

#### **INTERIOR**

Maximum 18 Passenger Interior. Forward crew rest section at entrance. Forward lounge featuring 4 individual club seats and 2 inward facing material divans. Aft lounge featuring 2 (4 seat) dining tables and inward facing material divan and credenza containing entertainment system. Aft section is a master bedroom with double bed and en-suite bathroom / lavatory with shower. Aft Galley area. Forward cloakroom and forward airstairs.