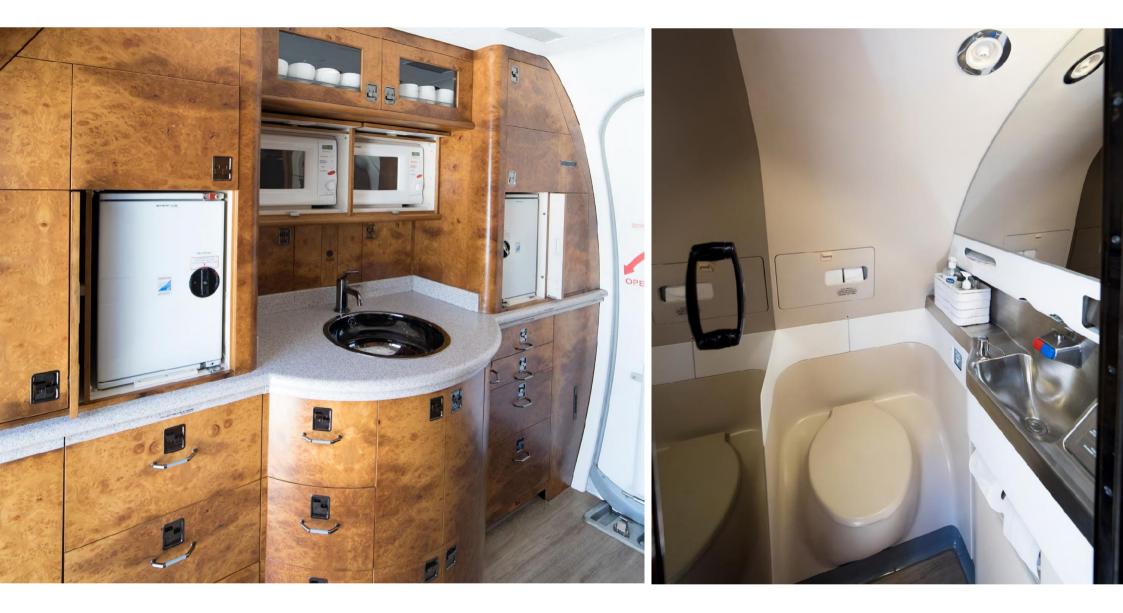

#### **INTERIOR**

Maximum 18 Passenger Interior. Forward crew rest section at entrance. Forward lounge featuring 4 individual club seats and 2 inward facing material divans. Aft lounge featuring 2 (4 seat) dining tables and inward facing material divan and credenza containing entertainment system. Aft section is a master bedroom with double bed and en-suite bathroom / lavatory with shower. Aft Galley area. Forward cloakroom and forward airstairs.