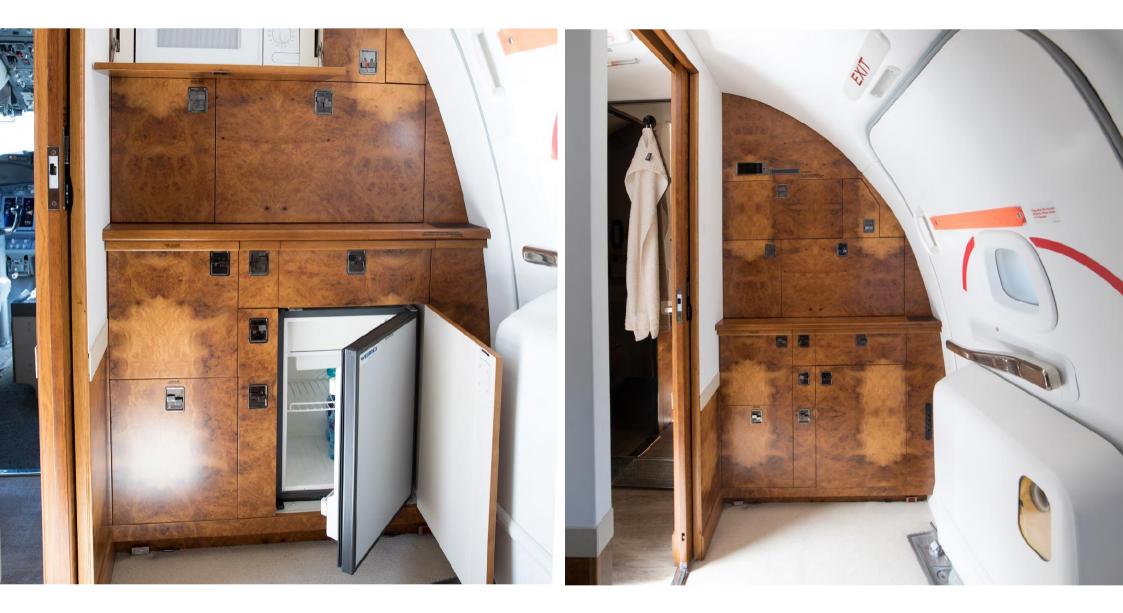

#### **INTERIOR**

Maximum 18 Passenger Interior. Forward crew rest section at entrance. Forward lounge featuring 4 individual club seats and 2 inward facing material divans. Aft lounge featuring 2 (4 seat) dining tables and inward facing material divan and credenza containing entertainment system. Aft section is a master bedroom with double bed and en-suite bathroom / lavatory with shower. Aft Galley area. Forward cloakroom and forward airstairs.