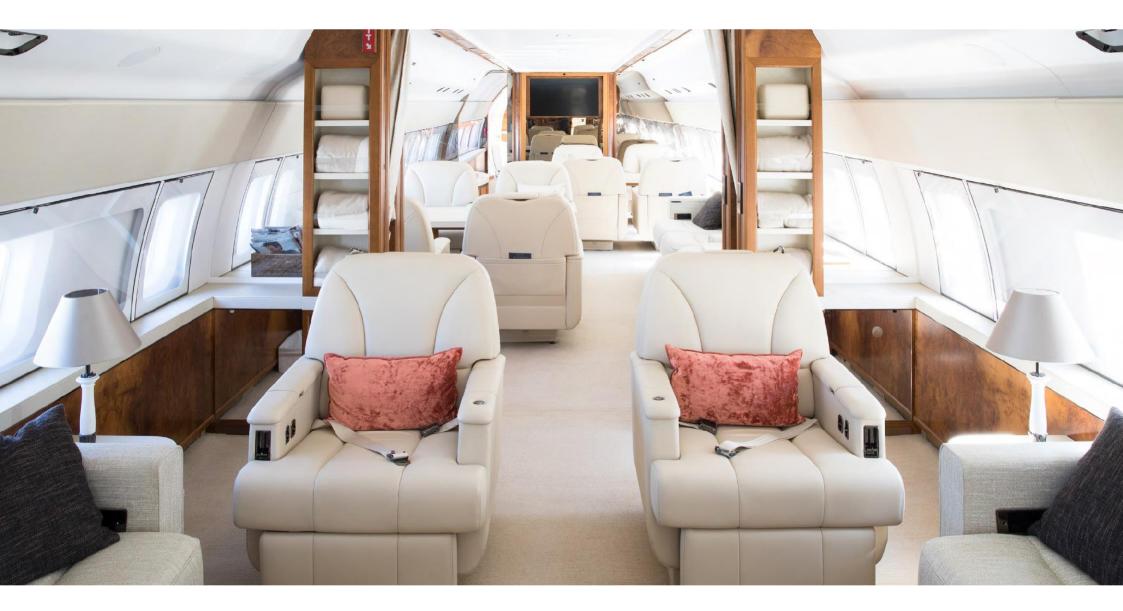

#### **INTERIOR**

Maximum 18 Passenger Interior. Forward crew rest section at entrance. Forward lounge featuring 4 individual club seats and 2 inward facing material divans. Aft lounge featuring 2 (4 seat) dining tables and inward facing material divan and credenza containing entertainment system. Aft section is a master bedroom with double bed and en-suite bathroom / lavatory with shower. Aft Galley area. Forward cloakroom and forward airstairs.