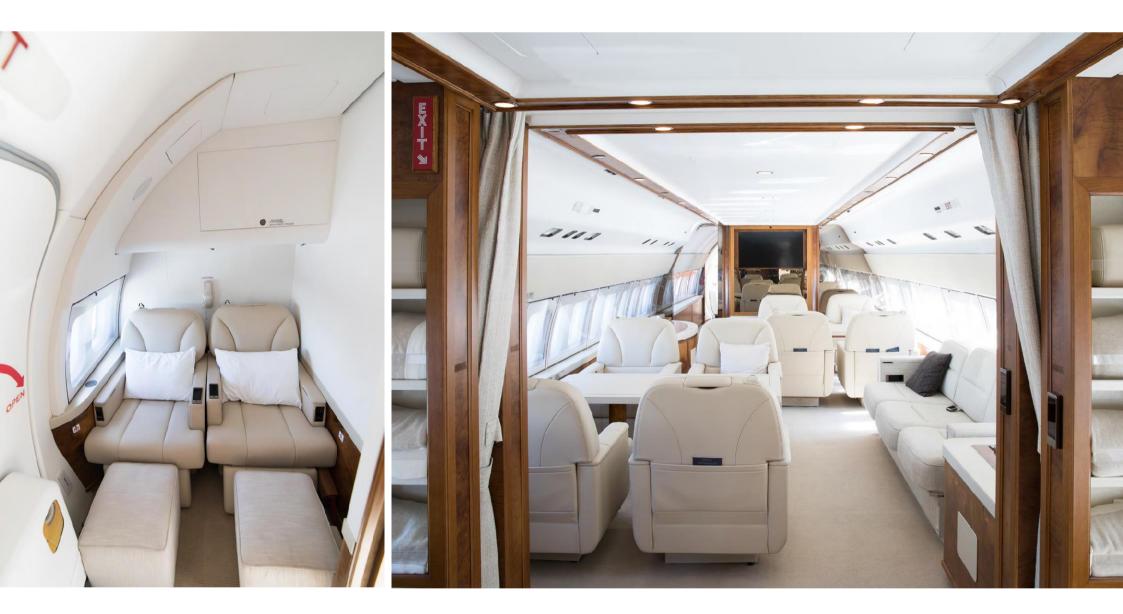

#### **INTERIOR**

Maximum 18 Passenger Interior. Forward crew rest section at entrance. Forward lounge featuring 4 individual club seats and 2 inward facing material divans. Aft lounge featuring 2 (4 seat) dining tables and inward facing material divan and credenza containing entertainment system. Aft section is a master bedroom with double bed and en-suite bathroom / lavatory with shower. Aft Galley area. Forward cloakroom and forward airstairs.

FLOORPLAN