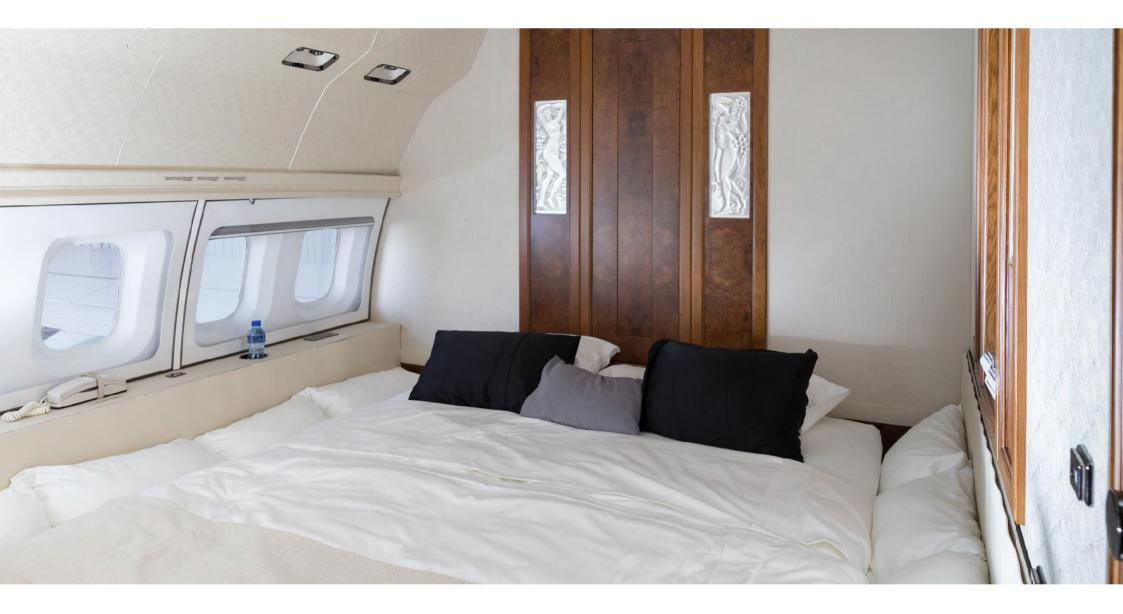

#### **INTERIOR**

Maximum 18 Passenger Interior. Forward crew rest section at entrance. Forward lounge featuring 4 individual club seats and 2 inward facing material divans. Aft lounge featuring 2 (4 seat) dining tables and inward facing material divan and credenza containing entertainment system. Aft section is a master bedroom with double bed and en-suite bathroom / lavatory with shower. Aft Galley area. Forward cloakroom and forward airstairs.