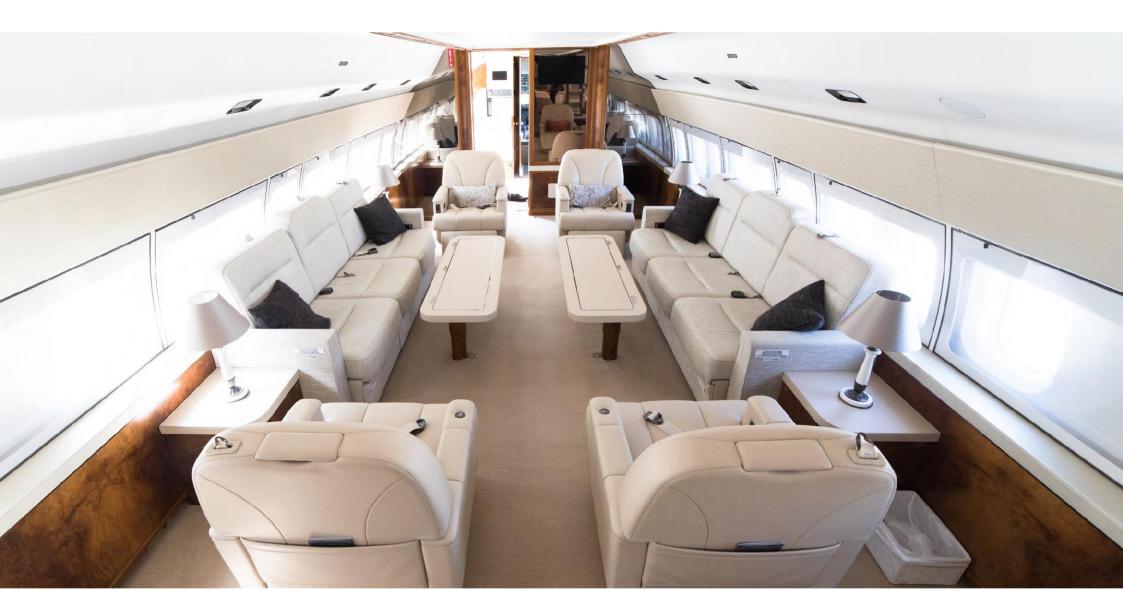

#### **INTERIOR**

Maximum 18 Passenger Interior. Forward crew rest section at entrance. Forward lounge featuring 4 individual club seats and 2 inward facing material divans. Aft lounge featuring 2 (4 seat) dining tables and inward facing material divan and credenza containing entertainment system. Aft section is a master bedroom with double bed and en-suite bathroom / lavatory with shower. Aft Galley area. Forward cloakroom and forward airstairs.