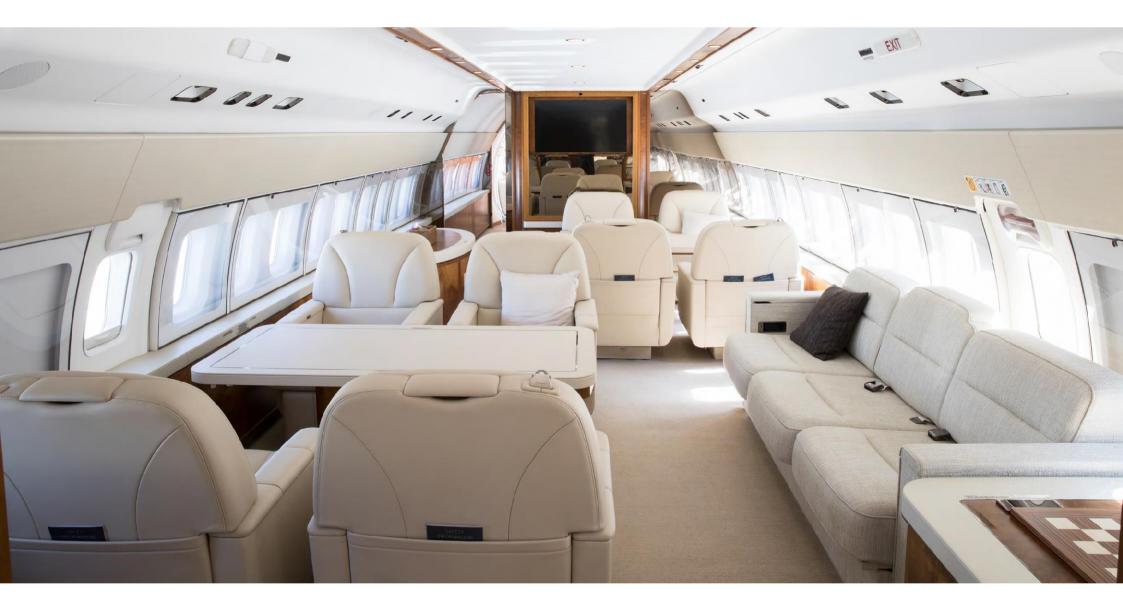

#### **INTERIOR**

Maximum 18 Passenger Interior. Forward crew rest section at entrance. Forward lounge featuring 4 individual club seats and 2 inward facing material divans. Aft lounge featuring 2 (4 seat) dining tables and inward facing material divan and credenza containing entertainment system. Aft section is a master bedroom with double bed and en-suite bathroom / lavatory with shower. Aft Galley area. Forward cloakroom and forward airstairs.