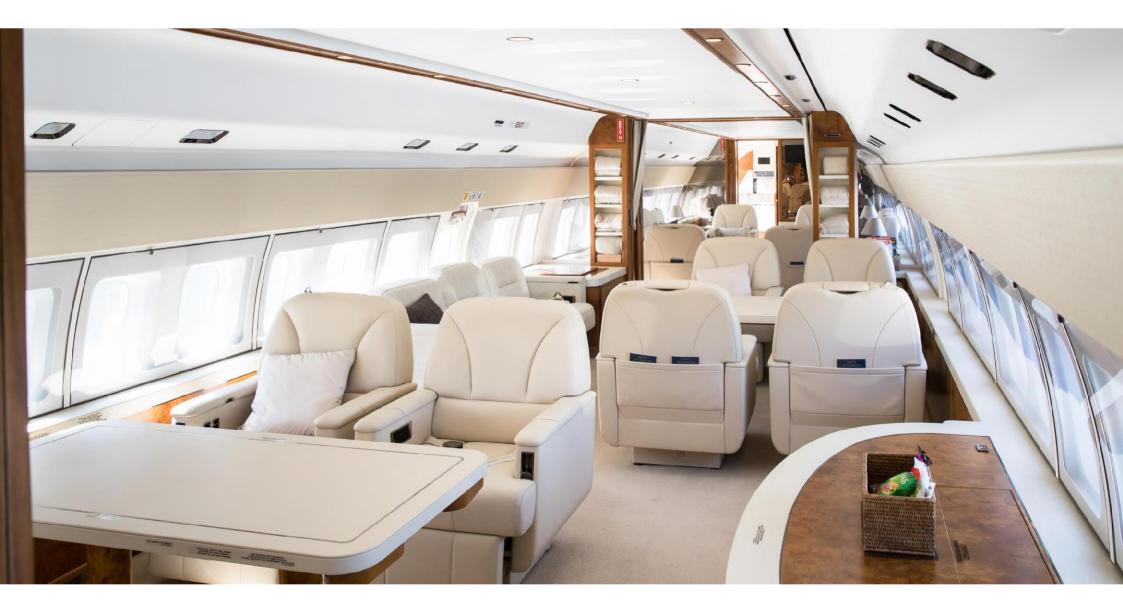

#### **INTERIOR**

Maximum 18 Passenger Interior. Forward crew rest section at entrance. Forward lounge featuring 4 individual club seats and 2 inward facing material divans. Aft lounge featuring 2 (4 seat) dining tables and inward facing material divan and credenza containing entertainment system. Aft section is a master bedroom with double bed and en-suite bathroom / lavatory with shower. Aft Galley area. Forward cloakroom and forward airstairs.