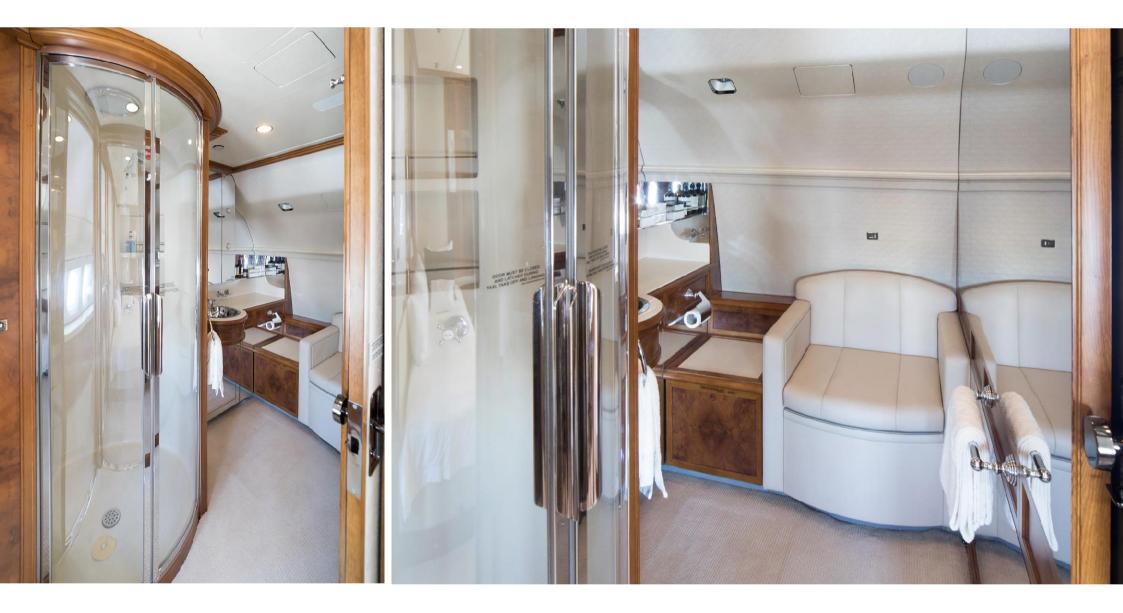

#### **INTERIOR**

Maximum 18 Passenger Interior. Forward crew rest section at entrance. Forward lounge featuring 4 individual club seats and 2 inward facing material divans. Aft lounge featuring 2 (4 seat) dining tables and inward facing material divan and credenza containing entertainment system. Aft section is a master bedroom with double bed and en-suite bathroom / lavatory with shower. Aft Galley area. Forward cloakroom and forward airstairs.