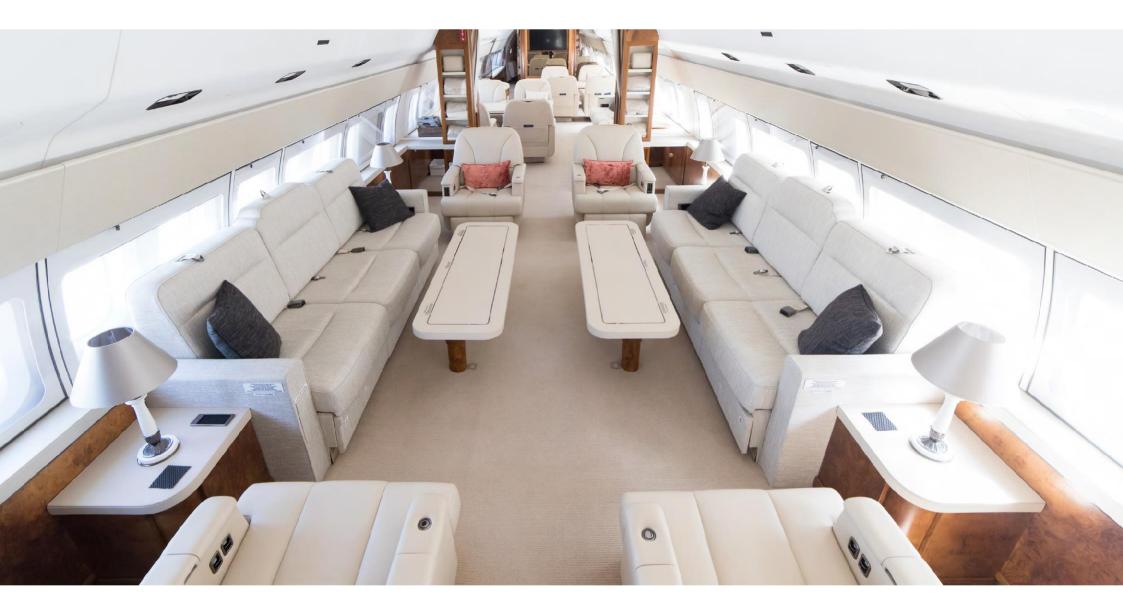

#### **INTERIOR**

Maximum 18 Passenger Interior. Forward crew rest section at entrance. Forward lounge featuring 4 individual club seats and 2 inward facing material divans. Aft lounge featuring 2 (4 seat) dining tables and inward facing material divan and credenza containing entertainment system. Aft section is a master bedroom with double bed and en-suite bathroom / lavatory with shower. Aft Galley area. Forward cloakroom and forward airstairs.