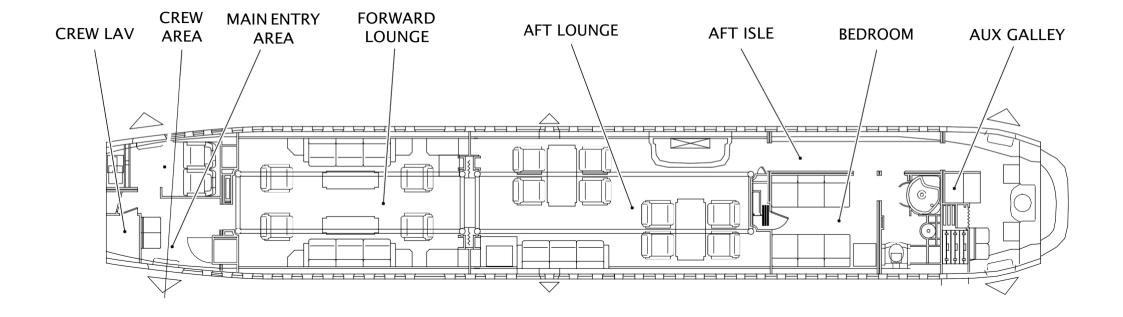

#### **INTERIOR**

Maximum 18 Passenger Interior. Forward crew rest section at entrance. Forward lounge featuring 4 individual club seats and 2 inward facing material divans. Aft lounge featuring 2 (4 seat) dining tables and inward facing material divan and credenza containing entertainment system. Aft section is a master bedroom with double bed and en-suite bathroom / lavatory with shower. Aft Galley area. Forward cloakroom and forward airstairs.

FLOORPLAN