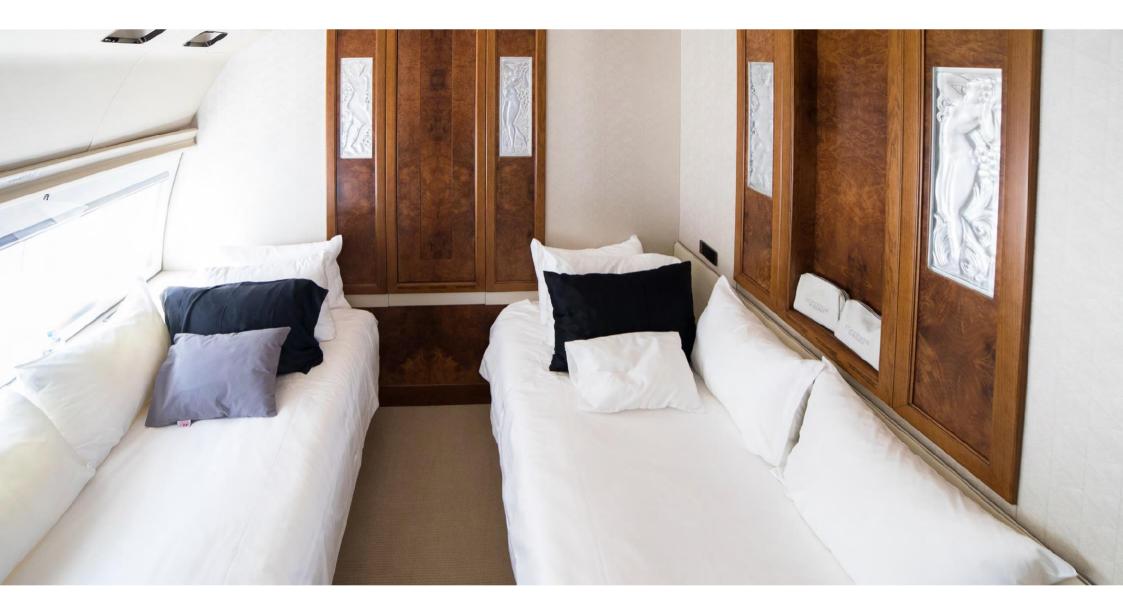

#### **INTERIOR**

Maximum 18 Passenger Interior. Forward crew rest section at entrance. Forward lounge featuring 4 individual club seats and 2 inward facing material divans. Aft lounge featuring 2 (4 seat) dining tables and inward facing material divan and credenza containing entertainment system. Aft section is a master bedroom with double bed and en-suite bathroom / lavatory with shower. Aft Galley area. Forward cloakroom and forward airstairs.