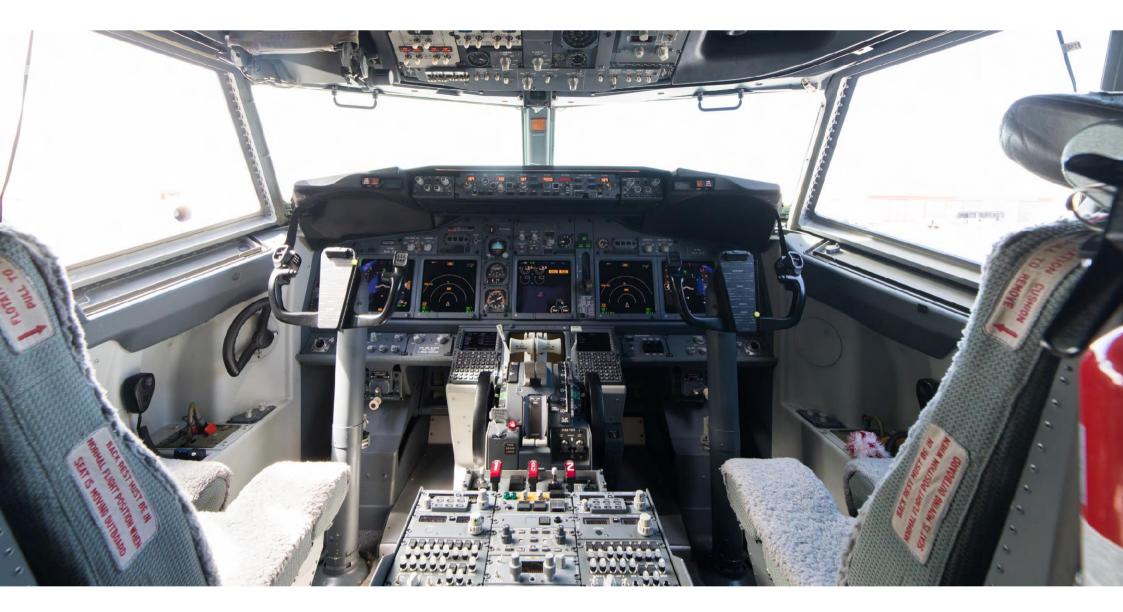

#### **AVIONICS**

- COMM: Collins VHF-900B -- P/N 822-1047-003
- NAV: Collins VOR-900 -- Receiver PN 822-0297-001
- FMS: FMC PN 171497-05-01
- HF: Collins HFS-900 -- P/N 822-0330-001
- ADF: Collins ADF-900 -- R/T PN 822-0329-001
- DME: Collins DME-900 -- Interrogator PN 066-50013-0101
- ATC Transponder: Collins TPR-901 P/N 822-1338-003
- RADAR: Colllins WXR-700 -- R/T PN
- TCAS: Colllins TTR-920 -- Computer change 7 PN 622-8971-022
- EGPWS: Collins GLU-920 Receiver PN 822-1152-002
- CVR: P/N 2100-1020-00
- FDR: P/N 2100-4043-00
- Airshow Network- Fax / Satcom