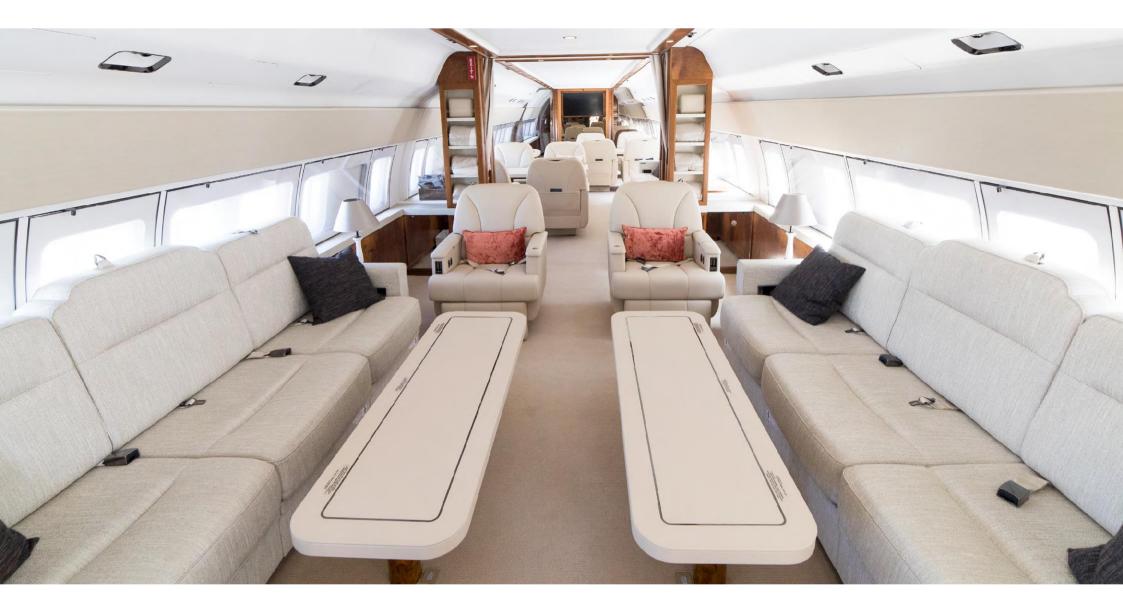

#### **INTERIOR**

Maximum 18 Passenger Interior. Forward crew rest section at entrance. Forward lounge featuring 4 individual club seats and 2 inward facing material divans. Aft lounge featuring 2 (4 seat) dining tables and inward facing material divan and credenza containing entertainment system. Aft section is a master bedroom with double bed and en-suite bathroom / lavatory with shower. Aft Galley area. Forward cloakroom and forward airstairs.