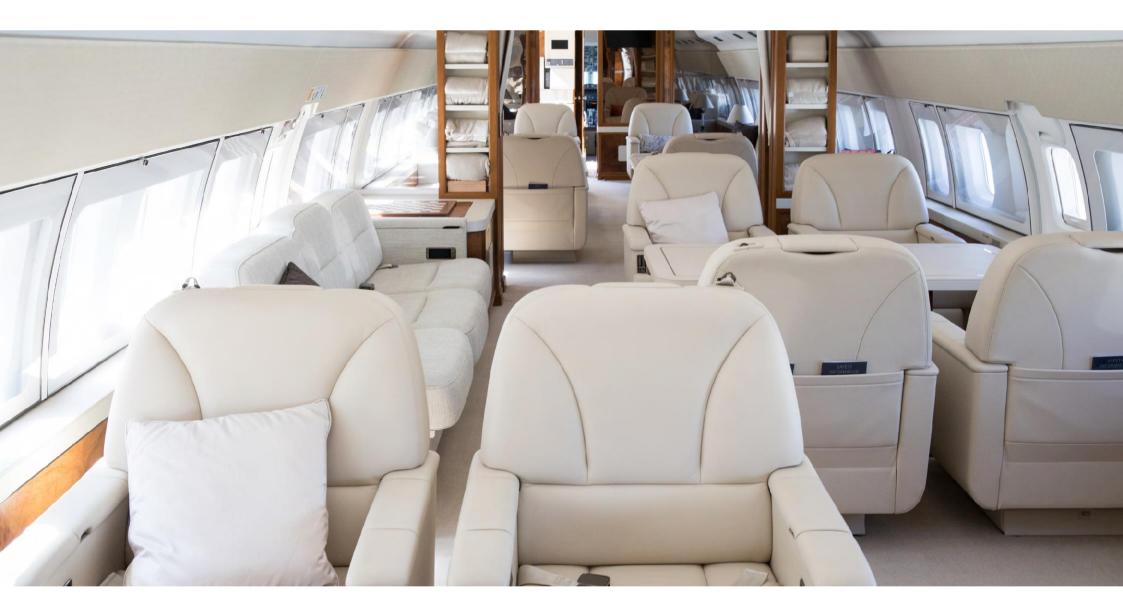

#### **INTERIOR**

Maximum 18 Passenger Interior. Forward crew rest section at entrance. Forward lounge featuring 4 individual club seats and 2 inward facing material divans. Aft lounge featuring 2 (4 seat) dining tables and inward facing material divan and credenza containing entertainment system. Aft section is a master bedroom with double bed and en-suite bathroom / lavatory with shower. Aft Galley area. Forward cloakroom and forward airstairs.