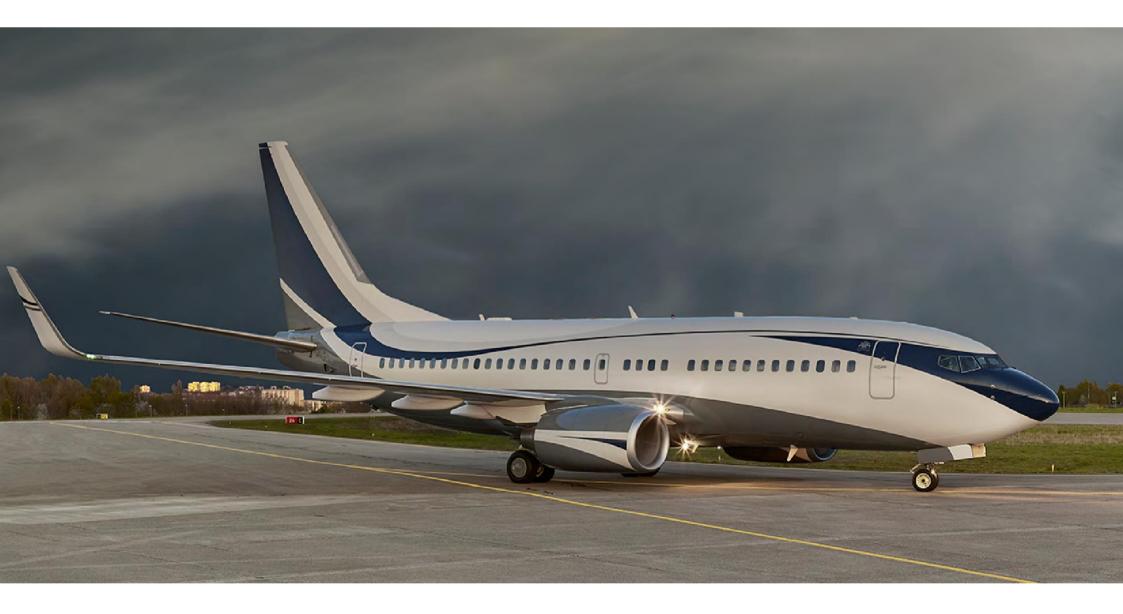

#### HIGHLIGHTS

- New Interior Refurb 2017
- New Exterior 2017
- FANS 1A
- TCAS7.1
- ADS-B
- Low Cabin Altitude Upgrade
- HUD
- Apple TV
- 9 PATS Tanks
- SATCOM SBB Upgrade WIFI HD-710
- IFE/CMS Upgrade