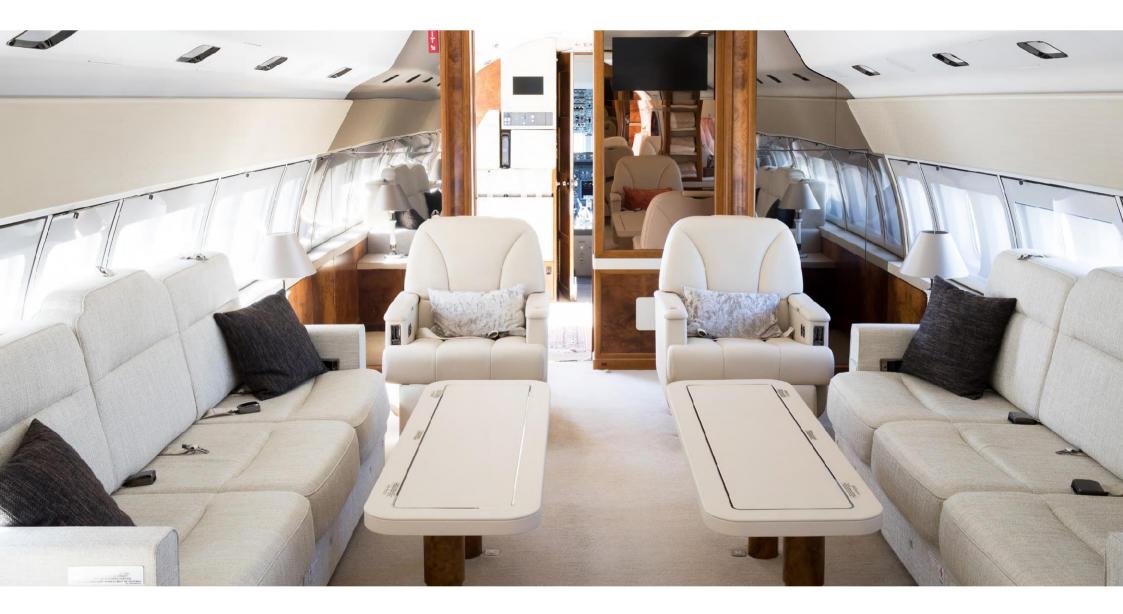

#### **INTERIOR**

Maximum 18 Passenger Interior. Forward crew rest section at entrance. Forward lounge featuring 4 individual club seats and 2 inward facing material divans. Aft lounge featuring 2 (4 seat) dining tables and inward facing material divan and credenza containing entertainment system. Aft section is a master bedroom with double bed and en-suite bathroom / lavatory with shower. Aft Galley area. Forward cloakroom and forward airstairs.