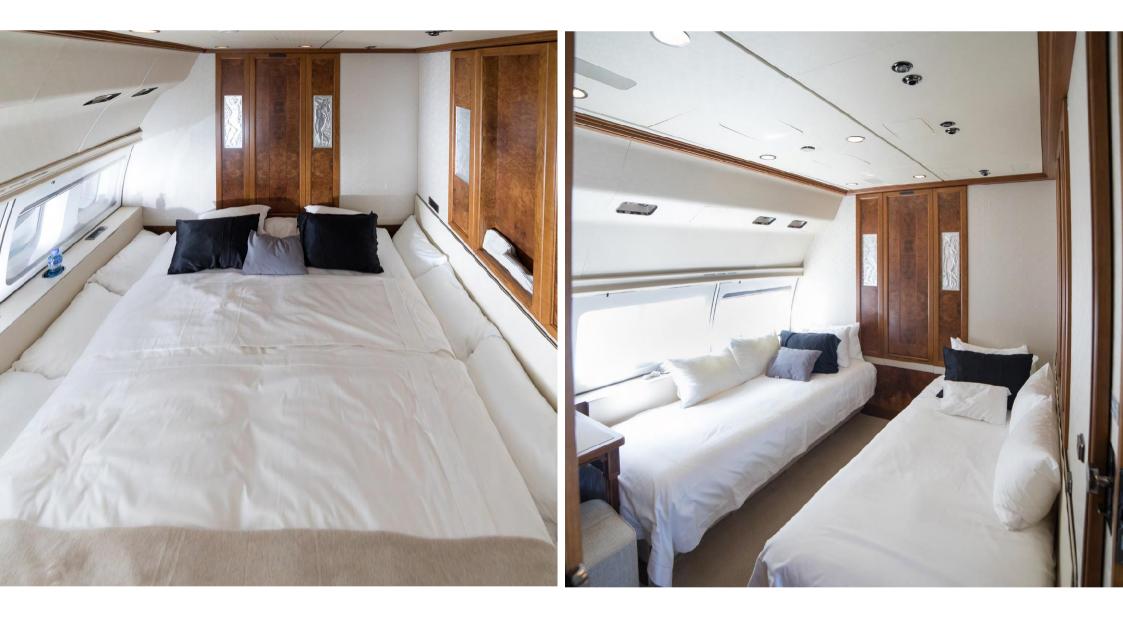

#### **INTERIOR**

Maximum 18 Passenger Interior. Forward crew rest section at entrance. Forward lounge featuring 4 individual club seats and 2 inward facing material divans. Aft lounge featuring 2 (4 seat) dining tables and inward facing material divan and credenza containing entertainment system. Aft section is a master bedroom with double bed and en-suite bathroom / lavatory with shower. Aft Galley area. Forward cloakroom and forward airstairs.