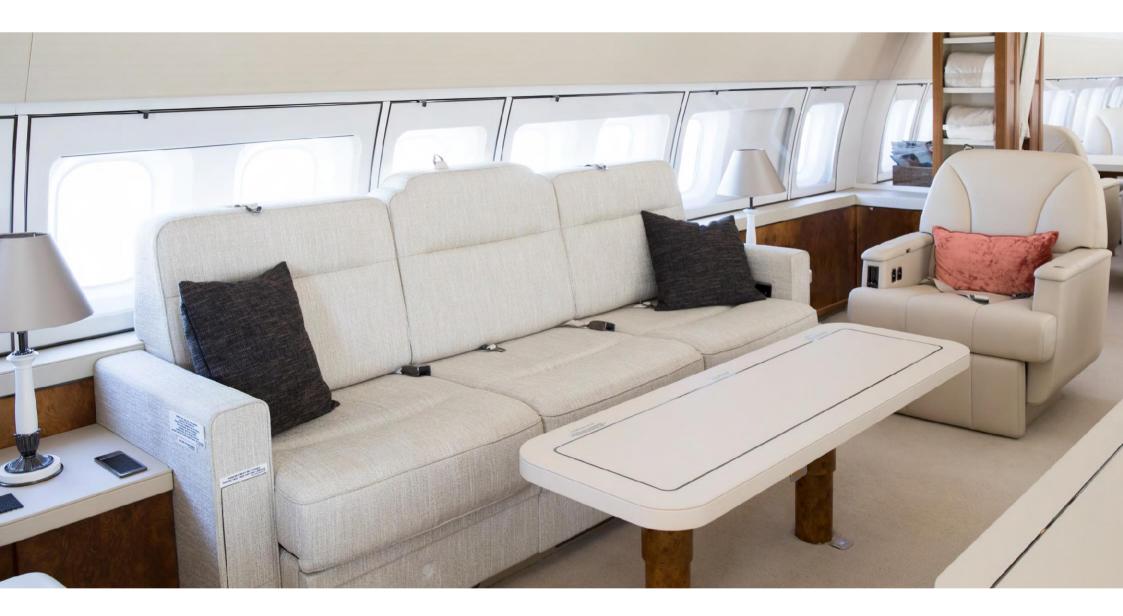

#### **INTERIOR**

Maximum 18 Passenger Interior. Forward crew rest section at entrance. Forward lounge featuring 4 individual club seats and 2 inward facing material divans. Aft lounge featuring 2 (4 seat) dining tables and inward facing material divan and credenza containing entertainment system. Aft section is a master bedroom with double bed and en-suite bathroom / lavatory with shower. Aft Galley area. Forward cloakroom and forward airstairs.