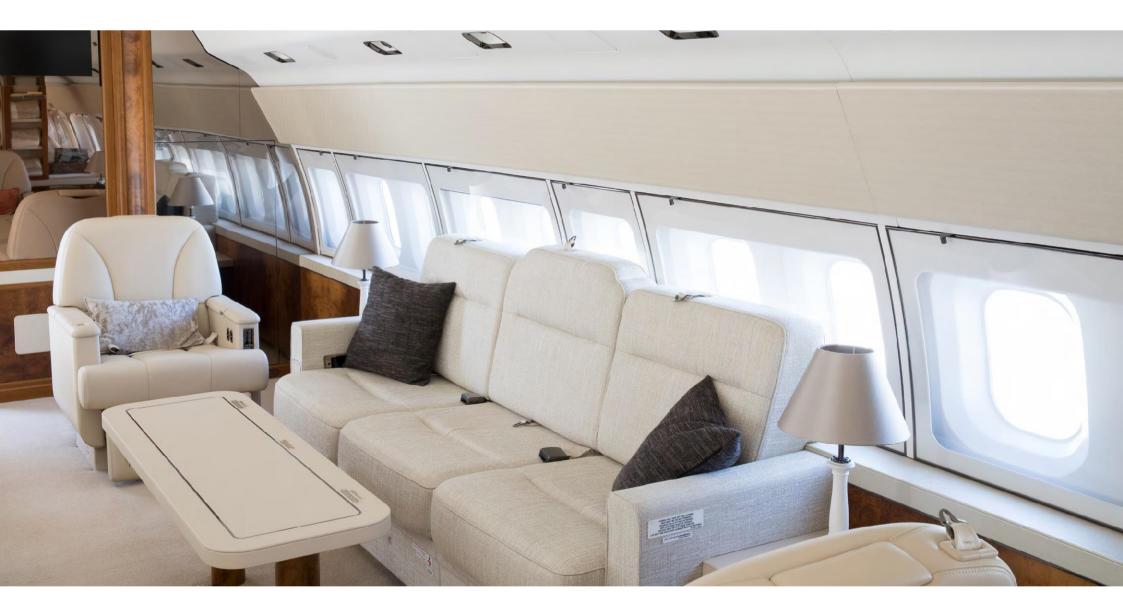

#### **INTERIOR**

Maximum 18 Passenger Interior. Forward crew rest section at entrance. Forward lounge featuring 4 individual club seats and 2 inward facing material divans. Aft lounge featuring 2 (4 seat) dining tables and inward facing material divan and credenza containing entertainment system. Aft section is a master bedroom with double bed and en-suite bathroom / lavatory with shower. Aft Galley area. Forward cloakroom and forward airstairs.