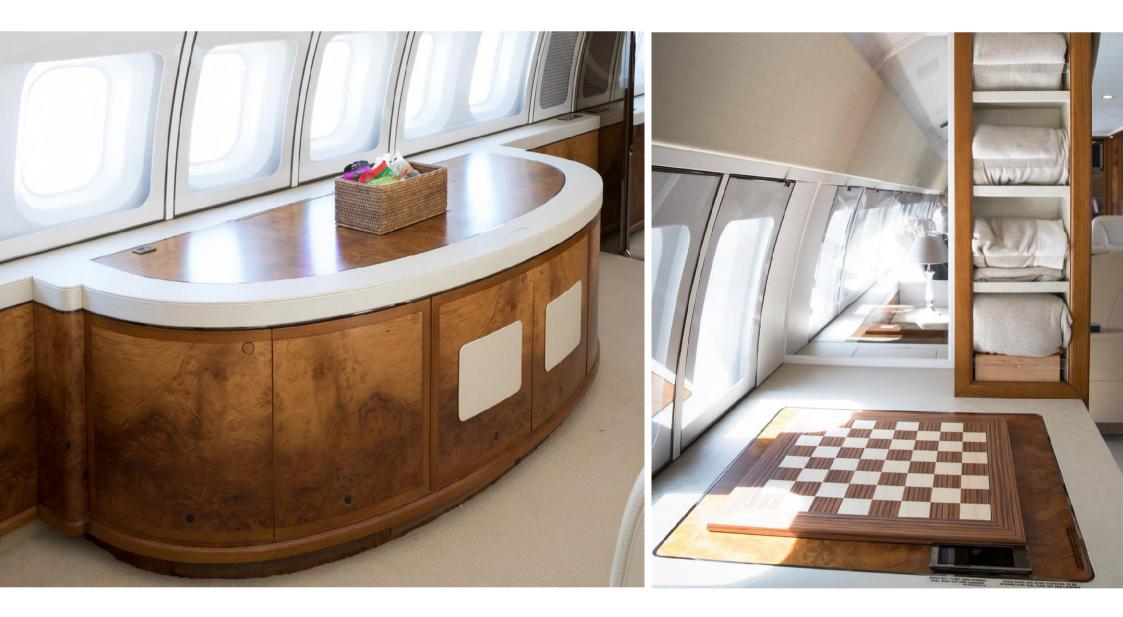

#### **INTERIOR**

Maximum 18 Passenger Interior. Forward crew rest section at entrance. Forward lounge featuring 4 individual club seats and 2 inward facing material divans. Aft lounge featuring 2 (4 seat) dining tables and inward facing material divan and credenza containing entertainment system. Aft section is a master bedroom with double bed and en-suite bathroom / lavatory with shower. Aft Galley area. Forward cloakroom and forward airstairs.