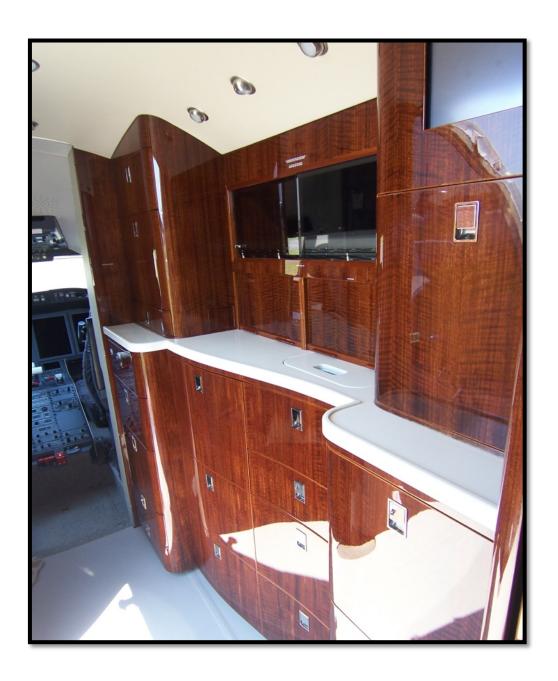

### **Interior**

12 Passenger Executive Cabin
Forward 4 Place Club Arrangement w/ (2) Two Fold Out Tables
Aft 4 Place Conference Group across from 4 Place Divan, Jumpseat Certified for Taxi
Take Off and Landing
Aft Lavatory

Forward Galley

One (1) Manual-Fill Coffee Maker One (1) Microwave Oven One (1) Hi-Temp Oven Gasper Cooled Food Storage & Ice Drawer

Entertainment Multi Region DVD Player, MP3 Capable, Dual CD/DVD Player Two (2) 18" LCD Monitors Rockwell Airshow 4000