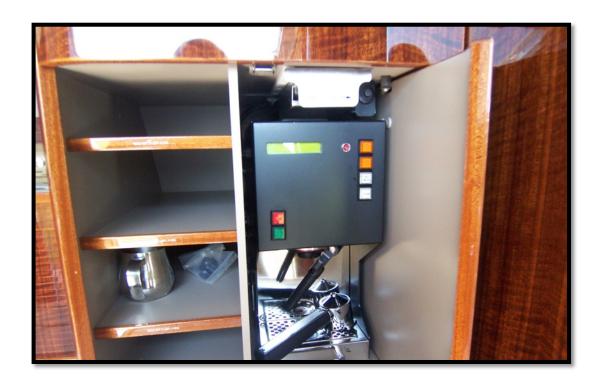

Forward Galley

One (1) Manual-Fill Coffee Maker One (1) Microwave Oven One (1) Hi-Temp Oven Gasper Cooled Food Storage & Ice Drawer

Entertainment Multi Region DVD Player, MP3 Capable, Dual CD/DVD Player Two (2) 18" LCD Monitors Rockwell Airshow 4000