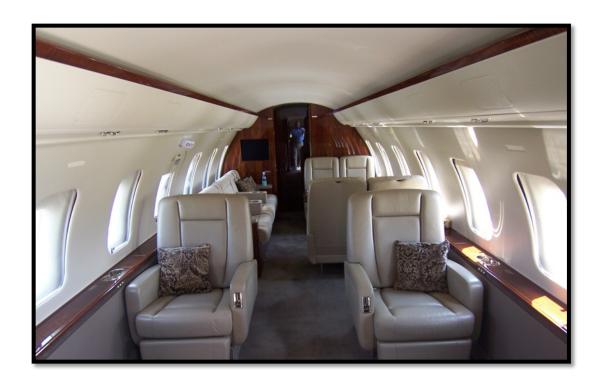

### **Interior**

12 Passenger Executive Cabin
Forward 4 Place Club Arrangement w/ (2) Two Fold Out Tables
Aft 4 Place Conference Group across from 4 Place Divan, Jumpseat Certified for Taxi
Take Off and Landing
Aft Lavatory