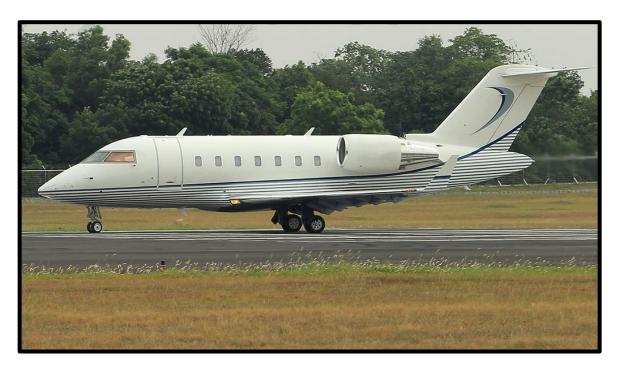

# 2010 Challenger 605

#### **Exterior**

Two Tone White Top with Blue and White Accent Stripes