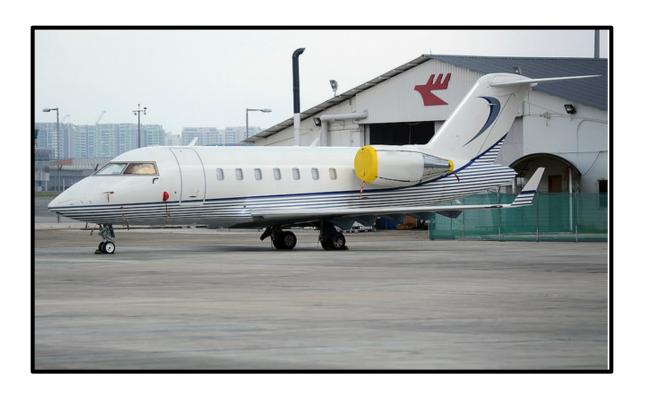

# 2010 Challenger 605

#### **Exterior**

Two Tone White Top with Blue and White Accent Stripes